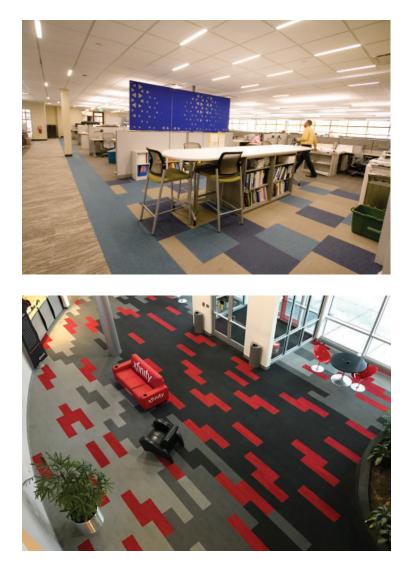

Our commercial interior design services help our clients to align their physical space with the corporate culture. We help to ensure that the physical space is a valuable strategic asset. Our collaborative design team takes workplace design trends into consideration and provides creative solutions for the workplace. Our innovative design solutions reinforce our clients' brand and identity, positively impacts the experiences of employees and customers, enhances employee recruitment and retention, and embraces the impact of technology.

Our commercial interior design team provides services in renovation, new construction, tenant build-out, and landlord services.

## **Clients:**

University of Michigan Thomas Duke Company Comcast

commercial**interiordesign** www.t2designsinc.com (248)486-9249