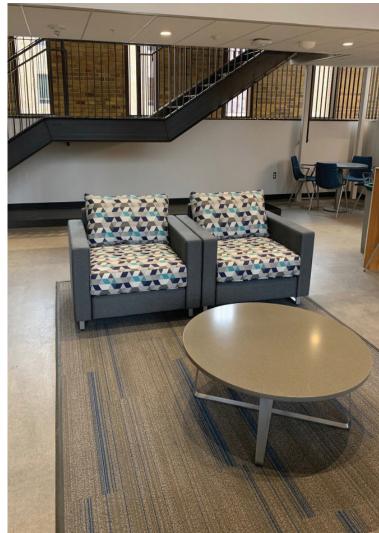

education higher interior design team creates environments that ignite curiosity and We create environments nurture innovation. that embrace technology, foster collaboration, innovation and engagement. We design higher education facilities to promote the sense of belonging and encourage connections between people. Our designs adapt to various learning styles and help prepare students for a successful career. The interior of space provides a stimulating catalyst for success in an ever changing world.