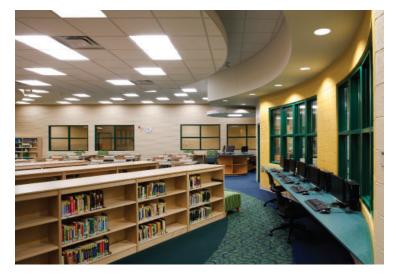

Furniture, fixtures, and equipment (FF&E) play an integral role in the learning environment. At t2 Designs, we work as part of your team to ensure an appropriate plan for FFE is put in place early and is funded throughout the project. We are highly skilled at designing, specifying and coordinating the bidding & installation of FFE for K12 institutions.

Our K12 Education team provides interior design services for public, private, and charter schools.



## K-12 Education Design

## Services:

Programming, Space Planning, Finish Selection, Furniture Design, Environmental Health, Technology, Move Management, Community and Student Engagement

## Clients:

Brighton Area Schools Flat Rock Community Schools Hartland Consolidated Schools Riverview Community School District Swartz Creek Comm