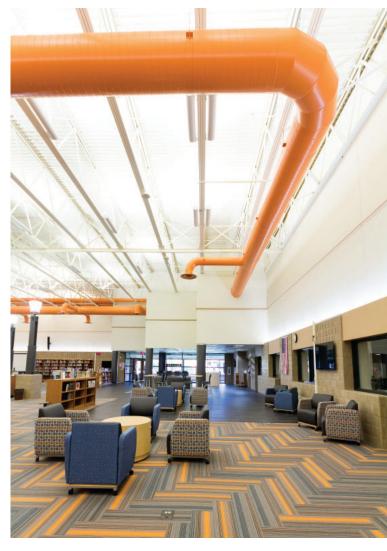

Furniture, fixtures, and equipment (FF&E) play an integral role in the learning environment. At t2 Designs, we work as part of your team to ensure an appropriate plan for FFE is put in place early and is funded throughout the project. We are highly skilled at designing, specifying and coordinating the bidding & installation of FFE for K12 institutions.

Our K12 Education team provides interior design services for public, private, and charter schools.



## K-12 Education Design

## Services:

Programming, Space Planning, Finish Selection, Furniture Design, Environmental Health, Technology, Move Management, Community and Student Engagement

## Clients:

Brighton Area Schools Flat Rock Community Schools Hartland Consolidated Schools Riverview Community School District Swartz Creek Community Schools